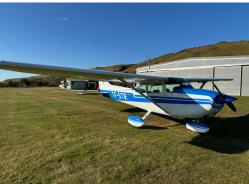

# **Aircraft Specification**

#### Other Information:

This is a USA built Cessna 172M Hawk II, 4-seat single engine tourer/trainer

STC upgraded to RAM 160HP engine

Lycoming O-320-E2D

Engine S/No: L-28532-27A

Engine last overhauled June/2003

McCauley 1C160/DTM7557M1 2-blade propeller - new July/2011

Propeller S/No: ACK44506A

Lives in a heated hangar

MTOW 2300 Lbs /1043 Kgs

2nd altimeter



## **Known History:**

The aircraft is in private hands
Originally a 150HP engine then later upgraded to 160HP by
STC (Supplementary Type Certificate)

#### **Interior Details:**

Blue seats, Blue carpets, Blue sidewalls In good condition 7/8-10

#### Exterior Details:

Overall White with Blue flash In good condition 7/8-10

## **FIXED FINAL PRICE**

EUR€ 99,000 Plus Import VAT in UK & EU27