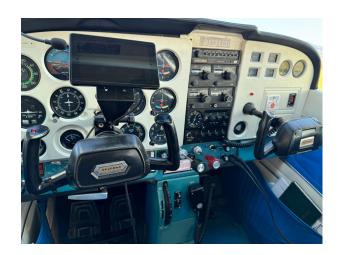

### Avionics: Make and Model:

 COM 1
 KING
 KX 170B

 COM2
 KING
 KX 175B

 ADF
 KING
 KR 86

NAV1 KING w/VOR/LOC/GS NAV2 KING w/VOR/LOC

ILS YES ONE

TRANSPONDERKINGKT 78 w/MODE CAUDIO PANELKINGKMA 20 TSOINTERCOMYES4-PLACEELTKANNAD406Mhz