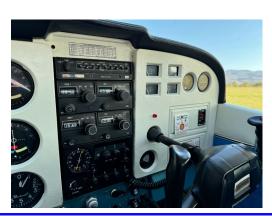

### Avionics: Make and Model:

 COM 1
 KING
 KX 170B

 COM2
 KING
 KX 175B

 ADF
 KING
 KR 86

NAV1 KING w/VOR/LOC/GS NAV2 KING w/VOR/LOC

ILS YES ONE

TRANSPONDERKINGKT 78 w/MODE CAUDIO PANELKINGKMA 20 TSOINTERCOMYES4-PLACEELTKANNAD406Mhz