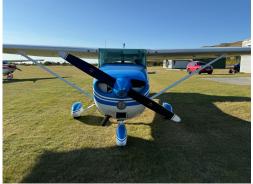

# **Aircraft Specification**

#### Other Information:

This is a USA built Cessna 172M Hawk II, 4-seat single engine tourer/trainer

STC upgraded to RAM 160HP engine

Lycoming O-320-E2D

Engine S/No: L-28532-27A

Engine last overhauled June/2003

McCauley 1C160/DTM7557M1 2-blade propeller - new July/2011

Propeller S/No: ACK44506A

Lives in a heated hangar

MTOW 2300 Lbs /1043 Kgs

2nd altimeter



## **Known History:**

The aircraft is in private hands
Originally a 150HP engine then later upgraded to 160HP by
STC (Supplementary Type Certificate)

#### **Interior Details:**

Blue seats, Blue carpets, Blue sidewalls In good condition 7/8-10

#### Exterior Details:

Overall White with Blue flash In good condition 7/8-10

## **FIXED FINAL PRICE**

EUR€ 99,000 Plus Import VAT in UK & EU27