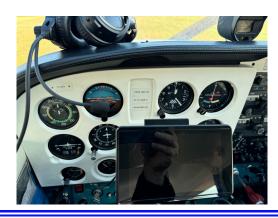

### Avionics: Make and Model:

 COM 1
 KING
 KX 170B

 COM2
 KING
 KX 175B

 ADF
 KING
 KR 86

NAV1 KING w/VOR/LOC/GS NAV2 KING w/VOR/LOC

ILS YES ONE

TRANSPONDERKINGKT 78 w/MODE CAUDIO PANELKINGKMA 20 TSOINTERCOMYES4-PLACEELTKANNAD406Mhz