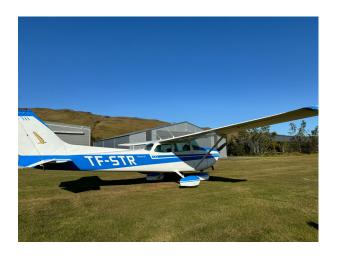

# 1975 Cessna 172M Hawk II

Airframe Hours: ~4430 Hrs @ 05/Apr2025

Engine Hours: ~1004 Hrs

Propeller Hours: ~622 Hrs

This is an Iceland based aircraft with Icelandic EASA Form 25 CofA Annual Inspection valid to 20/July/2025 EASA Form 15c ARC valid to 20/July/2025 EASA Form 45 Noise Certificate

#### Exterior Details:

Overall White with Blue flash In good condition 7/8-10