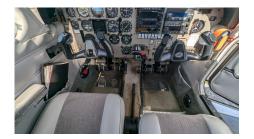

### Avionics: Make and Model:

**COM 1** GARMIN GNC 255A COM(8.33)/NAV GARMIN GNC 255A COM(8.33)/NAV

ADF KING KR 87 TSO

NAV1 GARMIN GNC 255A w/VOR/LOC/GS ON THE G5

NAV2 GARMIN GNC 255A w/King KI-204 VOR/LOC/GS Indicator

EFIS \* GARMIN G5 \*

ILS DUAL GARMIN G5 EFIS/HSI & King No2 Indicator KN

DME KING 64
TRANSPONDER w/MODE S TRIG TT 31

GPS GARMIN 155 XL TSO

AUDIO/MARKERS GARMIN GMA 340 w/Intercom

#### \*Note about the Garmin G5 EFIS:

The G5 is a 3.5" colour electronic flight instrument which not only can be used to replace some traditional AI & HSI instruments, it also adds backup functions for Air Speed, Direction, Altitude and Turn Coordinator