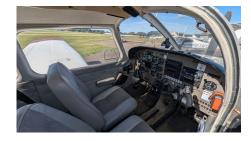

### Avionics: Make and Model:

**COM 1** GARMIN GNC 255A COM(8.33)/NAV GARMIN GNC 255A COM(8.33)/NAV

ADF KING KR 87 TSO

NAV1 GARMIN GNC 255A w/VOR/LOC/GS ON THE G5

NAV2 GARMIN GNC 255A w/King KI-204 VOR/LOC/GS Indicator

EFIS \* GARMIN G5 \*

ILS DUAL GARMIN G5 EFIS/HSI & King No2 Indicator KN

DME KING 64
TRANSPONDER w/MODE S TRIG TT 31

GPS GARMIN 155 XL TSO

AUDIO/MARKERS GARMIN GMA 340 w/Intercom

#### \*Note about the Garmin G5 EFIS:

The G5 is a 3.5" colour electronic flight instrument which not only can be used to replace some traditional AI & HSI instruments, it also adds backup functions for Air Speed, Direction, Altitude and Turn Coordinator