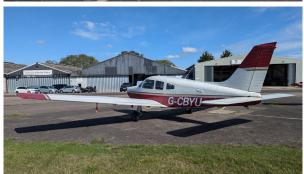

#### **Exterior Details:**

White top over Red bottom with Gold/Red stripes All weather cover

GBP£ 115,000 [Plus VAT in the UK]