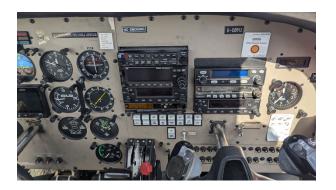

### Avionics: Make and Model:

**COM 1** GARMIN GNC 255A COM(8.33)/NAV GARMIN GNC 255A COM(8.33)/NAV

ADF KING KR 87 TSO

NAV1 GARMIN GNC 255A w/VOR/LOC/GS ON THE G5

NAV2 GARMIN GNC 255A w/King KI-204 VOR/LOC/GS Indicator

EFIS \* GARMIN G5 \*

ILS DUAL GARMIN G5 EFIS/HSI & King No2 Indicator KN

DME KING 64
TRANSPONDER w/MODE S TRIG TT 31

GPS GARMIN 155 XL TSO

AUDIO/MARKERS GARMIN GMA 340 w/Intercom

#### \*Note about the Garmin G5 EFIS:

The G5 is a 3.5" colour electronic flight instrument which not only can be used to replace some traditional AI & HSI instruments, it also adds backup functions for Air Speed, Direction, Altitude and Turn Coordinator