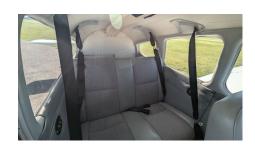

N G5 EFIS/HSI & King No2 Indicator KN

DME KING 64
TRANSPONDER w/MODE S TRIG TT 31

GPS GARMIN 155 XL TSO

AUDIO/MARKERS GARMIN GMA 340 w/Intercom

#### \*Note about the Garmin G5 EFIS:

The G5 is a 3.5" colour electronic flight instrument which not only can be used to replace some traditional AI & HSI instruments, it also adds backup functions for Air Speed, Direction, Altitude and Turn Coordinator





# **Aircraft Specification**

### Other Information:

The Piper Warrior III is well known around the world both in schools and private hands

160HP Lycoming O-320-D3G
TBO 2000 Hours/12 Years
Engine installed 25/Nov/2010
2-blade Sensenich propeller
Propeller new Feb/2022
Last 100Hr CRS @ 5344:05 on 21/Feb/2025
Next check [100 hours] due 20/Aug/2025
MTOW 1107 Kgs/2440 Lbs
2nd Altimeter







### Known History:

The aircraft has been owned and used since new in a commercial pilot only training school environment and maintenance regime

Maintained on own maintenance program with 100hr check, 200hr check and annual checks

UK based UK maintained UK ready to go



### **Interior Details:**

Grey vinyl seats with cloth inserts

#### **Exterior Details:**

White top over Red bottom with Gold/Red stripes All weather cover



GBP£ 115,000 [Plus VAT in the UK]