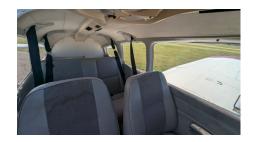

ARMIN G5 EFIS/HSI & King No2 Indicator KN

DME KING 64
TRANSPONDER w/MODE S TRIG TT 31

GPS GARMIN 155 XL TSO

AUDIO/MARKERS GARMIN GMA 340 w/Intercom

#### \*Note about the Garmin G5 EFIS:

The G5 is a 3.5" colour electronic flight instrument which not only can be used to replace some traditional AI & HSI instruments, it also adds backup functions for Air Speed, Direction, Altitude and Turn Coordinator





# **Aircraft Specification**

### Other Information:

The Piper Warrior III is well known around the world both in schools and private hands

160HP Lycoming O-320-D3G
TBO 2000 Hours/12 Years
Engine installed 25/Nov/2010
2-blade Sensenich propeller
Propeller new Feb/2022
Last 100Hr CRS @ 5344:05 on 21/Feb/2025
Next check [100 hours] due 20/Aug/2025
MTOW 1107 Kgs/2440 Lbs
2nd Altimeter







### Known History:

The aircraft has been owned and used since new in a commercial pilot only training school environment and maintenance regime

Maintained on own maintenance program with 100hr check, 200hr check and annual checks

UK based UK maintained UK ready to go



### **Interior Details:**

Grey vinyl seats with cloth inserts

#### **Exterior Details:**

White top over Red bottom with Gold/Red stripes All weather cover



GBP£ 115,000 [Plus VAT in the UK]