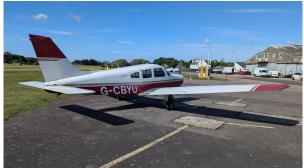

#### **Exterior Details:**

White top over Red bottom with Gold/Red stripes All weather cover

GBP£ 115,000 [Plus VAT in the UK]