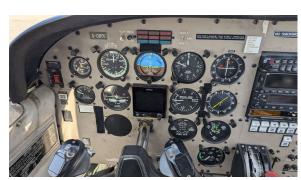

### Avionics: Make and Model:

**COM 1** GARMIN GNC 255A COM(8.33)/NAV GARMIN GNC 255A COM(8.33)/NAV

ADF KING KR 87 TSO

NAV1 GARMIN GNC 255A w/VOR/LOC/GS ON THE G5

NAV2 GARMIN GNC 255A w/King KI-204 VOR/LOC/GS Indicator

EFIS \* GARMIN G5 \*

ILS DUAL GARMIN G5 EFIS/HSI & King No2 Indicator KN

DME KING 64
TRANSPONDER w/MODE S TRIG TT 31

GPS GARMIN 155 XL TSO

AUDIO/MARKERS GARMIN GMA 340 w/Intercom

#### \*Note about the Garmin G5 EFIS:

The G5 is a 3.5" colour electronic flight instrument which not only can be used to replace some traditional AI & HSI instruments, it also adds backup functions for Air Speed, Direction, Altitude and Turn Coordinator